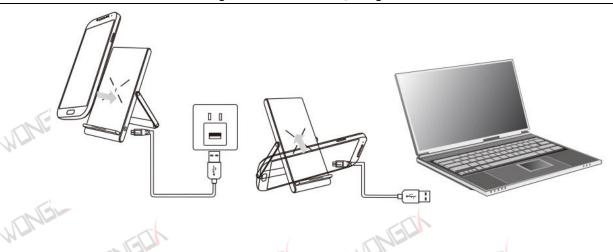

- Plug the Micro USB cable into a) an AC adapter (not included)
   or b) a charging USB port. Connect the other end of the Micro USB
  - cable to the wireless charger.
- 2. Place your Qi enabled device on the wireless charging zone. Lay horizontal or vertical, both will be OK.

Quality Innovative PRODUCT • Reliable Practical TEAM

3. When the indicator light turns blue, your device is charging wirelessly.

Status Indicator:

Red -the Power is connected

Blue -the device is under charging