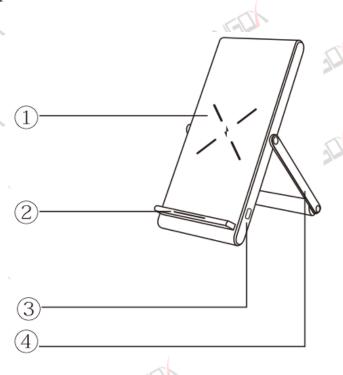

## **Package Contents:**

Wireless Charger x 1 unit
Micro USB Cable x 1 piece

3. Instruction manual x 1

- ① Wireless charging zone
- 2 Status indicator
- 3 Micro-USB input port
- ④ Foldable stand

**Note:** Adjust the foldable stand to get any angle view you want.